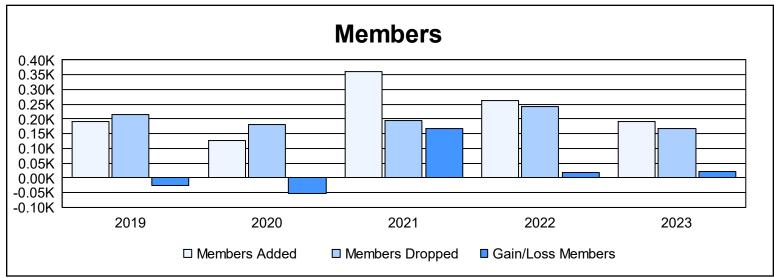

District 403 A4 As of June 2023 Cumulative

| Year      | New<br>Clubs | Dropped<br>Clubs | Gain/<br>Loss<br>Clubs | New<br>Members | Charter<br>Members | Reinstate<br>Members | Transfer<br>Members | Total<br>Member<br>Added | Total<br>Members<br>Dropped | Gain/<br>Loss<br>Members |
|-----------|--------------|------------------|------------------------|----------------|--------------------|----------------------|---------------------|--------------------------|-----------------------------|--------------------------|
| 2018-2019 | 2            | 1                | 1                      | 123            | 59                 | 7                    | 1                   | 190                      | 216                         | -26                      |
| 2019-2020 | 2            | 0                | 2                      | 64             | 50                 | 8                    | 4                   | 126                      | 180                         | -54                      |
| 2020-2021 | 4            | 0                | 4                      | 217            | 122                | 22                   | 1                   | 362                      | 193                         | 169                      |
| 2021-2022 | 3            | 2                | 1                      | 133            | 95                 | 30                   | 4                   | 262                      | 243                         | 19                       |
| 2022-2023 | 2            | 0                | 2                      | 139            | 45                 | 2                    | 4                   | 190                      | 169                         | 21                       |
| Average   | 3            | 1                | 2                      | 135            | 74                 | 14                   | 3                   | 226                      | 200                         | 26                       |