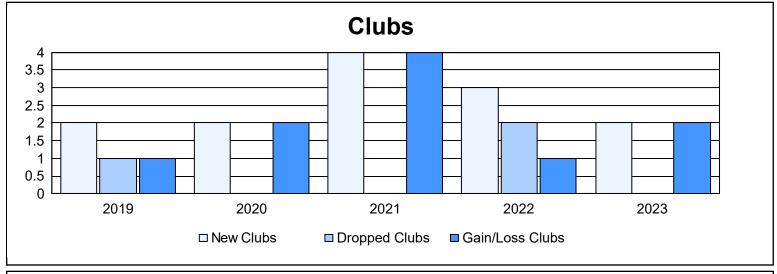

District 403 A4 As of June 2023 Cumulative

| Year      | New<br>Clubs | Dropped<br>Clubs | Gain/<br>Loss<br>Clubs | New<br>Members | Charter<br>Members | Reinstate<br>Members | Transfer<br>Members | Total<br>Member<br>Added | Total<br>Members<br>Dropped | Gain/<br>Loss<br>Members |
|-----------|--------------|------------------|------------------------|----------------|--------------------|----------------------|---------------------|--------------------------|-----------------------------|--------------------------|
| 2018-2019 | 2            | 1                | 1                      | 123            | 59                 | 7                    | 1                   | 190                      | 216                         | -26                      |
| 2019-2020 | 2            | 0                | 2                      | 64             | 50                 | 8                    | 4                   | 126                      | 180                         | -54                      |
| 2020-2021 | 4            | 0                | 4                      | 217            | 122                | 22                   | 1                   | 362                      | 193                         | 169                      |
| 2021-2022 | 3            | 2                | 1                      | 133            | 95                 | 30                   | 4                   | 262                      | 243                         | 19                       |
| 2022-2023 | 2            | 0                | 2                      | 139            | 45                 | 2                    | 4                   | 190                      | 169                         | 21                       |
| Average   | 3            | 1                | 2                      | 135            | 74                 | 14                   | 3                   | 226                      | 200                         | 26                       |